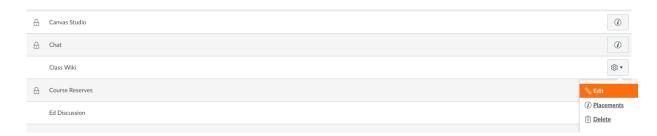

10. Find your custom **Redirect Tool** link, click on the gear icon, and select **Edit**.

11. In the **Edit App** window, update only the **Name** and/or the URL. The URL should be updated only in the **Custom Fields** box. Click **Submit** when you are finished.