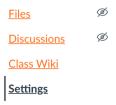

5. The link will appear in the course navigation at the bottom, just above the **Settings** link – if you do not see it, refresh the page. Click on the new link to confirm that the URL is correct.