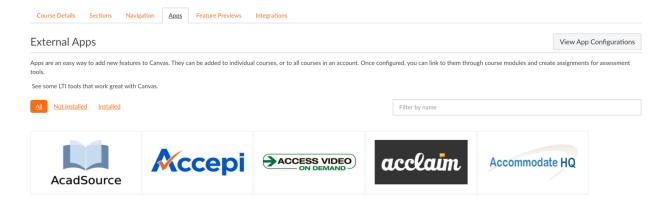

## STEP 1: Add the Redirect Tool

- 1. Login at <a href="http://access.caltech.edu">http://access.caltech.edu</a> with your Caltech credentials, select **Canvas** from the **Academic Services** section, and navigate to your course.
- 2. Open **Settings** for the course in Canvas, located at the bottom of the left-side navigation menu.
- 3. At the top of the page, click on the **Apps** tab. To find the **Redirect Tool**, begin typing it in the **Filter by Name** search field, and the Redirect Tool's arrow icon will appear.