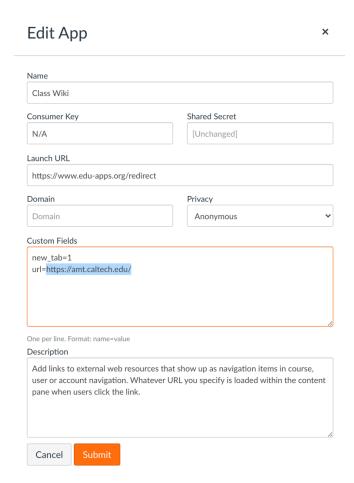

10. Find your custom **Redirect Tool** link, click on the gear icon, and select **Edit**.

11. In the **Edit App** window, update only the **Name** and/or the URL. The URL should be updated only in the **Custom Fields** box. Click **Submit** when you are finished.