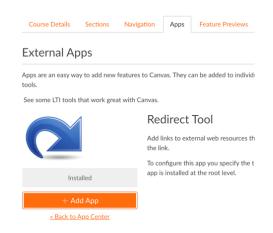

## STEP 1: Add the Redirect Tool

- 1. Login at <a href="http://access.caltech.edu">http://access.caltech.edu</a> with your Caltech credentials, select **Canvas** from the **Academic Services** section, and navigate to your course.
- 2. Open **Settings** for the course in Canvas, located at the bottom of the left-side navigation menu.
- 3. At the top of the page, click on the **Apps** tab. To find the **Redirect Tool**, begin typing it in the **Filter by Name** search field, and the Redirect Tool's arrow icon will appear.

4. Select the tool, and click on **+Add App**. In the **Add App** window, enter the **Name** that you would like to appear in the course navigation menu, the **URL Redirect** for the website, and check the **Show in Course Navigation** box. Click the **Add App** button.