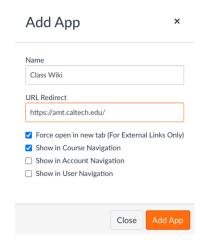

4. Select the tool, and click on **+Add App**. In the **Add App** window, enter the **Name** that you would like to appear in the course navigation menu, the **URL Redirect** for the website, and check the **Show in Course Navigation** box. Click the **Add App** button.