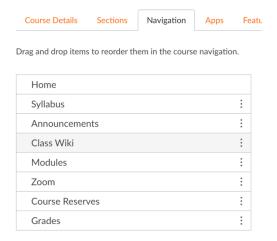

## STEP 2: Position the link in the course navigation menu

- 6. At the top of the page, select the **Navigation** tab.
- 7. Click on the new link and drag it to the position you want it to appear in the course menu, then release the mouse. Make sure to click **Save** at the bottom of the page to hold your changes.