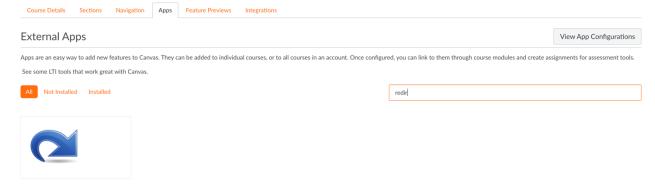

## STEP 1: Add the Redirect Tool

- 1. Login at <a href="http://access.caltech.edu">http://access.caltech.edu</a> with your Caltech credentials, select **Canvas** from the **Academic Services** section, and navigate to your course.
- 2. Open **Settings** for the course in Canvas, located at the bottom of the left-side navigation menu.
- 3. At the top of the page, click on the **Apps** tab. To find the **Redirect Tool**, begin typing it in the **Filter by Name** search field, and the Redirect Tool's arrow icon will appear.